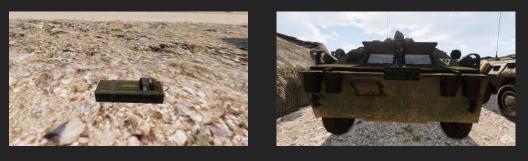

#### **Demolition Block**

The Demolition Block, or Demo Block, is the standard explosive type in Arma 3.

Demo Blocks are used in Antistasi for breaching vehicles and armor assets with unconscious crew!

| Activation Type(s)                                                                               | (s) Manual Trigger                              |  |
|--------------------------------------------------------------------------------------------------|-------------------------------------------------|--|
| Effective Range                                                                                  | ~12m                                            |  |
| Effective against                                                                                | Light vehicles                                  |  |
| Special Uses                                                                                     | One charge for APCs/light armor, two for tanks. |  |
| Notes Useful for breaching walls and vehicles. Can destroy armor when multiple charges are used. |                                                 |  |
|                                                                                                  |                                                 |  |

#### **Demolition Charge**

The Demolition Charge, or Demo Charge, is essentially a larger version of the Demolition Block.

3/8

| Activation Type(s)                             | ivation Type(s) Manual Trigger |  |
|------------------------------------------------|--------------------------------|--|
| Effective Range ~20m                           |                                |  |
| Effective against All vehicles                 |                                |  |
| Notes Useful for destroying structures and veh |                                |  |