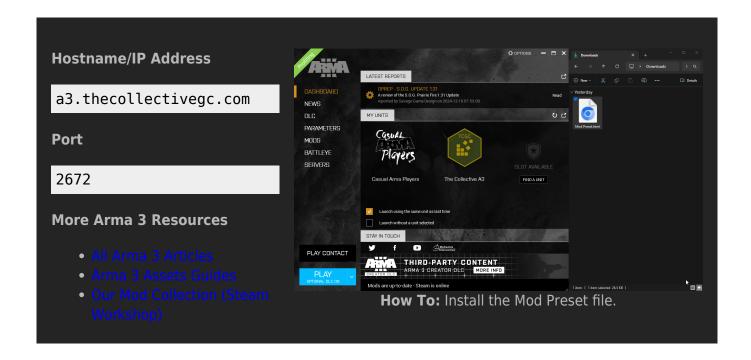

## Arma 3

Our Arma 3 instance has a server password enabled. Join our Discord to request

### **Join Instructions**

- 1. Use the Download Mod Preset link below to download the .zip file containing our mod preset.
- 2. Extract it using a tool such as NanaZip. Inside will be an .html file.
- 3. With your Arma 3 Launcher's Mods tab open, drag the .html file into the Launcher.
- 4. Wait while your Launcher downloads and enables the required mods. This can take a while depending on your network speed.

Download Mod Preset: 20250503 Arma 3 Preset TCGC Yulakia ACRvSFP.zip